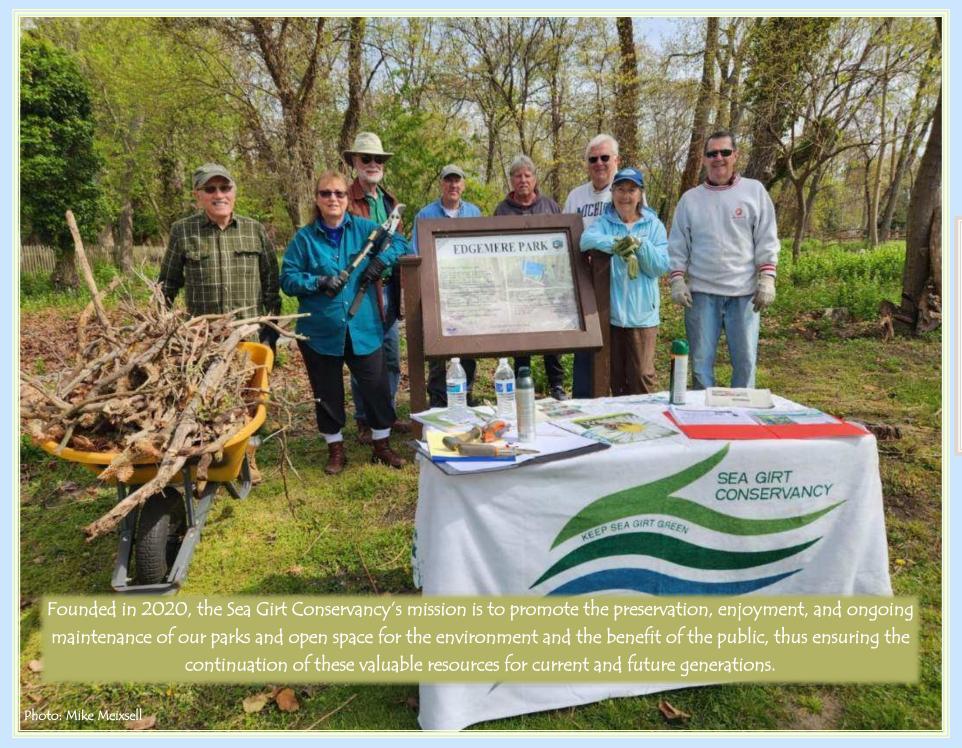

. The governing body consists of a Mayor and six council members who are elected at large. The Mayor is elected by the voters to a four year term and each Council member is elected to serve a three year term.

## Sea Girt Borough Council



Diane Anthony Council

**Tom Downey** 

Council



Council

Hilary DiFeo



Don Fetzer Mayor



Alan Zakin Council



Dr. Maria Richman Council



Brian Perry Council

Mayor Fetzer served as Council President and has been a member of the Sea Girt Council since 2005. Don is also the treasurer of the Sea Girt Fire Department. Mayor Fetzer continues to develop community cohesion while promoting civic awareness for the Borough of Sea Girt residents. We look forward to his continued leadership in 2024. Don and his wife Christine are grandparents to 4 boys.



### 2024 Annual Borough Council Meetings Notice

All council meetings are open to the public, and all meetings may require that the Mayor and Council of the Borough of Sea Girt recess into executive session. These meetings may be held in hybrid format at 7:00pm, via Zoom platform and in person at the Sea Girt Elementary School. Meeting location subject to change and will be advertised prior to meeting date. Official action may be taken at each of the meetings of the Sea Girt Borough Council.

The meeting dates are as follows:

The 2025 reorganizational meeting of the Borough Council will be held January 8, 2025 at 7:00pm at the Sea Girt Elementary School, Bell Place, Sea Girt.

| January 3, 2024  | May 8, 2024     | September 11, 2024                    |
|------------------|------------