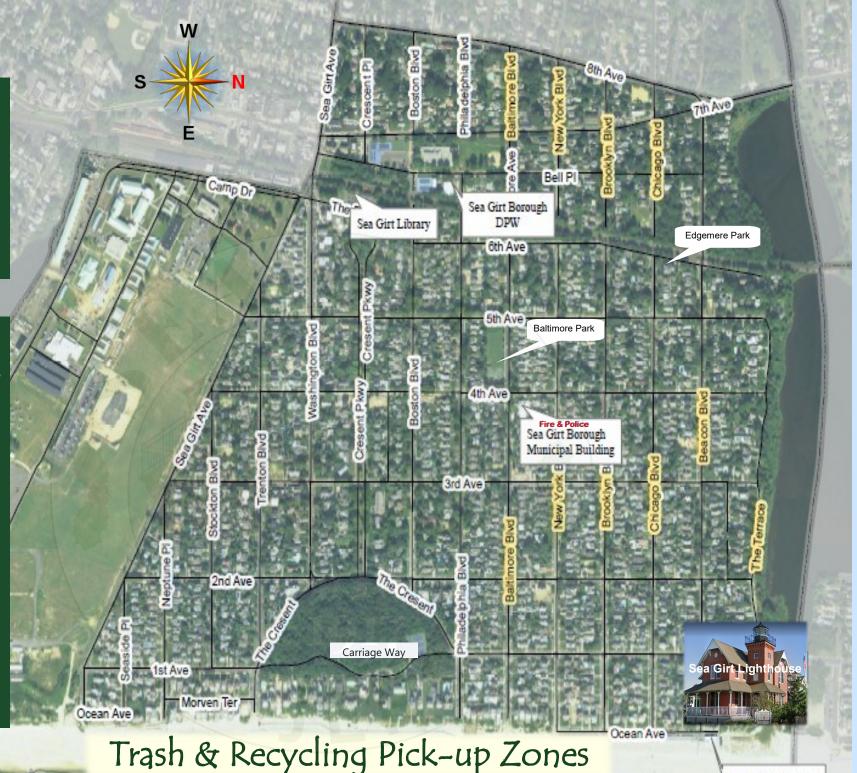

### Household Trash and Recycling Collection Schedule

DPW Office: 732-449-6463

**DPW Supervisor** 

**DPW Assistant Supervisor** 

**DPW Administrative Assistant** 

Mike McArthur

**Trevor Palmer** 

Tara Vermillion

#### **Household Trash**

**Zone 1: Monday and Thursday** The Terrace to Baltimore Blvd.

**Zone 2: Tuesday and Friday** Philadelphia Blvd to Sea Girt Ave.

#### Recycling

- Zone 1: The Terrace to Baltimore Blvd.-1st & 3rd Wednesday of the Month
- Zone 2: Philadelphia Blvd. to Sea Girt Ave.-2nd & 4th Wednesday of the Month

No Recycling Pick-up on Wednesday, January 31 & Wednesday Oct. 30 (Borough yard is open)

- Baltimore Blvd.
- New York Blvd.
- Brooklyn Blvd.
- Chicago Blvd.
- Beacon Blvd.
- The Terrace

### Zone 2

- Philadelphia Blvd.
- Boston Blvd.
- Crescent Parkway
- Carriage Way
- Washington Blvd.
- Trenton Blvd.
- Stockton Blvd.
- Neptune Place
- Seaside Place
- Camp Drive
- Ocean Ave.
- The Crescent
- Bell Place
- Sea Girt Ave.